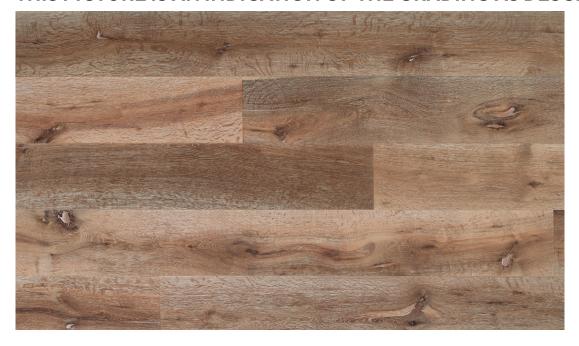

# COUNTRY Rustic B+



## **GRADING DESCRIPTION**

Texture Brushed
Grading Rustic
Colour variation High

Knots

Sound knots Allowed unlimited Unsound knots Partially filled

Bark Not allowed, unless suited from aesthetic point of view

Sapwood Allowed

End crack Allowed unlimited, partially filled Surface crack Allowed unlimited, partially filled

Insect hole Traces of insects allowed, insects not allowed

Decay Not allowed
Blue/yellow stain Allowed
Sound heart Allowed
Machine marks Not allowed

#### THIS PICTURE IS AN INDICATION OF THE GRADING AS DESCRIBED



### **GRADING DESCRIPTION - 2 CRITERIA**

#### Knots

Scale from (rigid) parquet without knots up to planks with more and larger knots



### **Colour variation**

From little colour variation/sapwood to bigger colour variation/sapwood